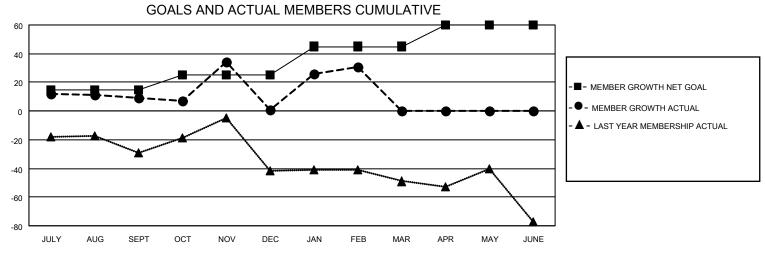

## MONTHLY MEMBERSHIP PROGRESS REPORT

LOCATION FLORIDA District 35 O Results as of: 2/28/2023

| Clubs RESULTS FOR 2022-2023 |   |   |   | Members RESULTS FOR 2022-2023 |    |    |    |
|-----------------------------|---|---|---|-------------------------------|----|----|----|
|                             |   |   |   |                               |    |    |    |
| JULY/AUG/SEPT               | 1 | 0 | 0 | JULY/AUG/SEPT                 | 15 | 75 | 58 |
| OCT/NOV/DEC                 | 1 | 2 | 1 | OCT/NOV/DEC                   | 10 | 91 | 94 |
| JAN/FEB/MAR                 | 0 | 0 | 1 | JAN/FEB/MAR                   | 20 | 53 | 20 |
| APR/MAY/JUNE                | 0 | 0 | 0 | APR/MAY/JUNE                  | 15 | 0  | 0  |