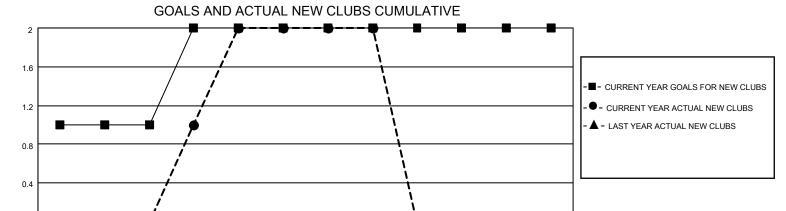

## MONTHLY MEMBERSHIP PROGRESS REPORT

LOCATION FLORIDA District 35 O Results as of: 2/28/2023

| Clubs RESULTS FOR 2022-2023 |   |   |   | Members RESULTS FOR 2022-2023 |    |    |    |
|-----------------------------|---|---|---|-------------------------------|----|----|----|
|                             |   |   |   |                               |    |    |    |
| JULY/AUG/SEPT               | 1 | 0 | 0 | JULY/AUG/SEPT                 | 15 | 75 | 58 |
| OCT/NOV/DEC                 | 1 | 2 | 1 | OCT/NOV/DEC                   | 10 | 91 | 94 |
| JAN/FEB/MAR                 | 0 | 0 | 1 | JAN/FEB/MAR                   | 20 | 53 | 20 |
| APR/MAY/JUNE                | 0 | 0 | 0 | APR/MAY/JUNE                  | 15 | 0  | 0  |